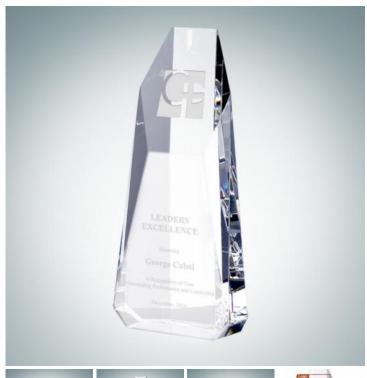

## **Super Hexagon Tower**

Material: Optical Crystal

Personalizaiton Method: Sandblast Etch

| Size | SKU    | H x W x D         | Wt (IBs) | Price    |
|------|--------|-------------------|----------|----------|
| S    | 100701 | 8-1/2" x 4" x 2"  | 4.2      | \$149.00 |
| M    | 100702 | 10" x 4" x 2"     | 5.1      | \$189.00 |
| L    | 100703 | 11-1/2" x 4" x 2" | 6.0      | \$219.00 |

## **Description**

Give this Optical Crystal Super Hexagon Tower Award to those who display daily achievements and a commitment to success. Personalize this award using our free engraving service. Perfect for any employee recognition events. \* Free Personalization for one imprint panel only; Additional location imprint charge (per piece): \$10.00(G) per location.